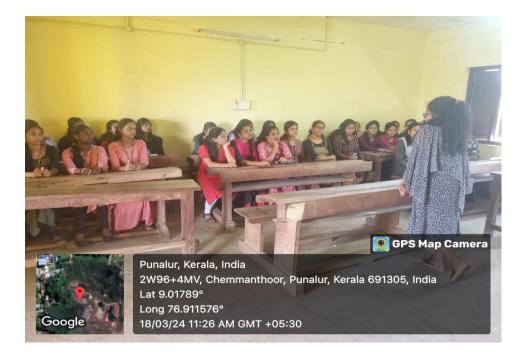

#### Name of the Programme/Activity: Women's Day Celebration

| Date: 18/03/2024               | Total Participants/Beneficiaries: 29 |  |
|--------------------------------|--------------------------------------|--|
| Organized by: Counselling Cell | Female: 29                           |  |

#### A Brief Report of the Programme

On the occasion of Women's Day, the Counselling Cell of the college, in collaboration with the Women's Study Unit, organized a memorable event on 18th March 2024. The primary objective of this celebration was to encourage and promote gender equality and women's empowerment. A thought-provoking talk and interactive session were conducted under the theme 'Inspire Inclusion - Invest in Women: Accelerate Progress.' Maya K B, a Consultant Psychologist from Jeevani, was the esteemed speaker for this event. Her expertise in the field of psychology and her passion for women's rights made her the perfect choice for this occasion.

The session was attended by enthusiastic girl students from various departments of the college, who were eager to learn and engage in discussions about gender equality and the importance of women's participation in all spheres of work. The speaker not only highlighted the existing inequalities but also emphasized the need for inclusion and investment in women's growth and development. This Women's Day celebration not only promoted awareness about gender equality but also provided a platform for young women to share their thoughts, experiences, and ideas. It encouraged them to believe in their potential and strive for a more inclusive and progressive society.