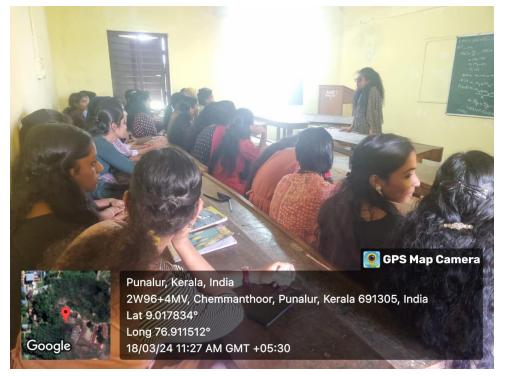

#### Name of the Programme/Activity: Women's Day Celebration

| Date: 18/03/2024               | Total Participants/Beneficiaries: 29 |  |
|--------------------------------|--------------------------------------|--|
| Organized by: Counselling Cell | Female: 29                           |  |

#### A Brief Report of the Programme

On the occasion of Women's Day, the Counselling Cell of the college, in collaboration with the Women's Study Unit, organized a memorable event on 18th March 2024. The primary objective of this celebration was to encourage and promote gender equality and women's empowerment. A thought-provoking talk and interactive session were conducted under the theme 'Inspire Inclusion - Invest in Women: Accelerate Progress.' Maya K B, a Consultant Psychologist from Jeevani, was the esteemed speaker for this event. Her expertise in the field of psychology and her passion for women's rights made her the perfect choice for this occasion.

The session was attended by enthusiastic girl students from various departments of the college, who were eager to learn and engage in discussions about gender equality and the importance of women's participation in all spheres of work. The speaker not only highlighted the existing inequalities but also emphasized the need for inclusion and investment in women's growth and development. This Women's Day celebration not only promoted awareness about gender equality but also provided a platform for young women to share their thoughts, experiences, and ideas. It encouraged them to believe in their potential and strive for a more inclusive and progressive society.