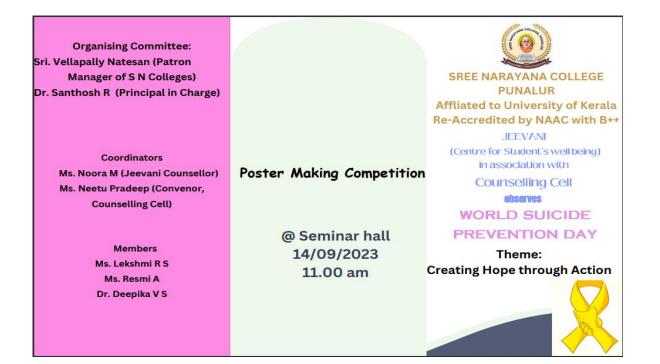

#### Name of the Programme/Activity: Poster Presentation Competition

| Date: 14/09/2023               | Total students Participated: 24 |  |
|--------------------------------|---------------------------------|--|
| Organised by: Counselling Cell | Male: 7 Female: 17              |  |

#### **Resource Person: Ms. Noora M**

#### A Brief Report of the Programme

The Jeevani Club at our college, in partnership with the Counselling Cell, organized an engaging event for 'World Suicide Prevention Day' on 14th September 2023, starting at 11:00 am in the seminar hall.

The highlight of the occasion was a poster-making competition, focusing on the theme 'Creating Hope through Action.' Students from diverse departments enthusiastically took part in this thought-provoking activity, fostering awareness and promoting positive action towards suicide prevention.