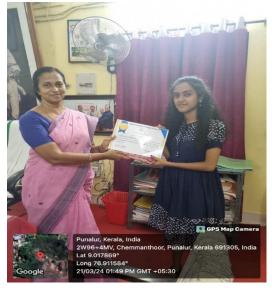

Following a thorough evaluation process, the outstanding winners were announced. Sneha M.S., a first-year B.A. English student, earned the first prize, while Akash J Nair, a second-year B.Sc. Chemistry student, took home the second prize. In addition, Akshaya S.V., a second-year B.Sc. student, secured the third position. Principal in Charge, Dr. Shiny Mathews, graciously presented the certificates to the deserving recipients.

#### **CERTIFICATE FOR THE WINNERS**