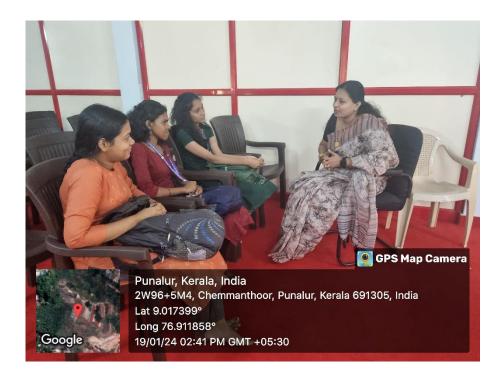

need, ensuring personalized support and attention for each student during the session. The class received positive feedback from students, highlighting the relevance of the topic to their personal growth and well-being.

#### **BROCHURE OF THE PROGRAMME**



Sri. Vellapally Natesan Patron, Manager (S N Colleges)

Dr. Shiny Mathews, Principal in Charge

Ms. Neetu Pradeep Convenor

Ms. Lekshmi R S, Dept. of Physics

Ms. Resmi A., Dept. of Botany

Dr. Deepika V.S., Dept of Economics

Ms. Narma S Pratheep, Dept. of English

Venue: Seminar Hall Date & Time: 19/01/2024 @ 11 am



## **SREE NARAYANA COLLEGE**

PUNALUR

Motivational Class Organised by Counselling Cell

**Topic: Life is Beautiful** 

**Resource Person** 



Ms. Soumya Manoj Counselling Psychologist



Talk by the Resource Person



Interaction with Students

## ATTENDENCE STATEMENT

| Pate: 19 01 2024<br>Prote: 19 01 2024<br>Protection Name of the Lanchdole<br>1. Amitha: C. Baker<br>2. Sandra-Scidhesman<br>3. Athiva D<br>4. Anja Ajrill<br>5. Vaishaar & 8<br>6. Thagnema<br>7. Anjana<br>8. VP. Vicwajch<br>9. Rah &<br>10. Achil Knishaar<br>11. Brecksetty | B. Com Tohol Saulte.<br>B.S. Physics AD<br>"<br>B-S. Chemistry Marian<br>B. Com Anna.<br>DA English