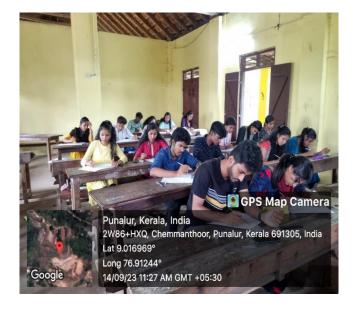

#### Name of the Programme/Activity: Poster Presentation Competition

| Date: 14/09/2023               | Total students Participated: 24 |  |
|--------------------------------|---------------------------------|--|
| Organised by: Counselling Cell | Male: 7 Female: 17              |  |

#### A Brief Report of the Programme

The Jeevani Club at our college, in partnership with the Counselling Cell, organized an engaging event for 'World Suicide Prevention Day' on 14th September 2023, starting at 11:00 am in the seminar hall.

The highlight of the occasion was a poster-making competition, focusing on the theme 'Creating Hope through Action.' Students from diverse departments enthusiastically took part in this thought-provoking activity, fostering awareness and promoting positive action towards suicide prevention.