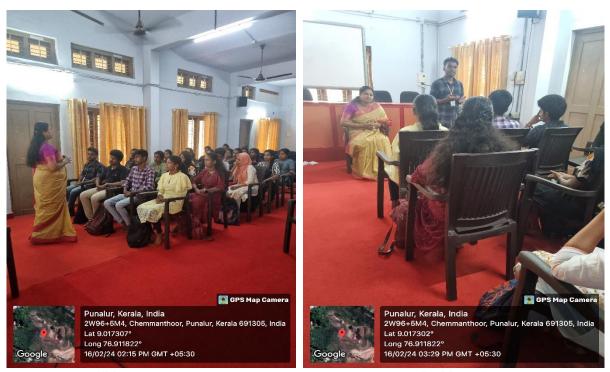

On 16th February 2024, at 2:00 pm, the first motivational class took place in the seminar hall, targeting Chemistry and Mathematics students. Miss. Soumya Manoj, the speaker, encouraged students to develop self-confidence and optimism in the present era. She shared her experiences with peers facing similar challenges and explained her approaches to address these issues. The session was engaging, allowing students to ask questions and seek clarifications throughout. Upon concluding, the students provided positive feedback, appreciating the insightful and useful class.

On 11th March 2024, the second motivational class was held for English and Physics first-year students, focusing on moral values, happiness, and enhancing the beauty of life. The students actively participated in the session, demonstrating enthusiasm throughout the discussion. They provided positive feedback and expressed their desire to have more such classes in the future, emphasizing the value and impact these sessions had on their personal growth and well-being.

Talk by Resource person

Feedback by Student

Motivational class for English Students

Motivational class for Physics Students