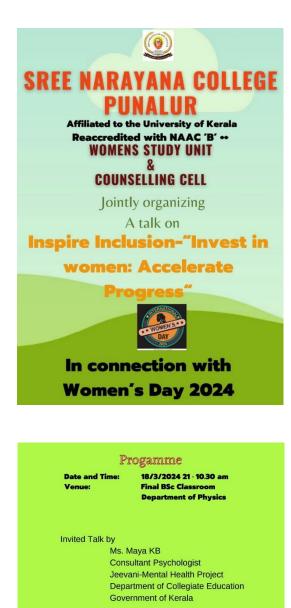

#### Name of the Programme/Activity: Women's Day Celebration

| Date: 18/03/2024               | Total Participants/Beneficiaries: 29 |  |
|--------------------------------|--------------------------------------|--|
| Organized by: Counselling Cell | Female: 29                           |  |

#### Resource Person: Ms. Maya K B

#### A Brief Report of the Programme

On the occasion of Women's Day, the Counselling Cell of the college, in collaboration with the Women's Study Unit, organized a memorable event on 18th March 2024. The primary objective of this celebration was to encourage and promote gender equality and women's empowerment. A thought-provoking talk and interactive session were conducted under the theme 'Inspire Inclusion - Invest in Women: Accelerate Progress.' Maya K B, a Consultant Psychologist from Jeevani, was the esteemed speaker for this event. Her expertise in the field of psychology and her passion for women's rights made her the perfect choice for this occasion.