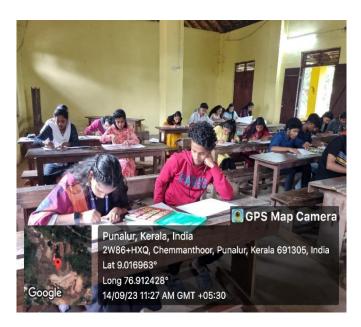

#### A Brief Report of the Programme

The Jeevani Club at our college, in partnership with the Counselling Cell, organized an engaging event for 'World Suicide Prevention Day' on 14th September 2023, starting at 11:00 am in the seminar hall.

The highlight of the occasion was a poster-making competition, focusing on the theme 'Creating Hope through Action.' Students from diverse departments enthusiastically took part in this thought-provoking activity, fostering awareness and promoting positive action towards suicide prevention.