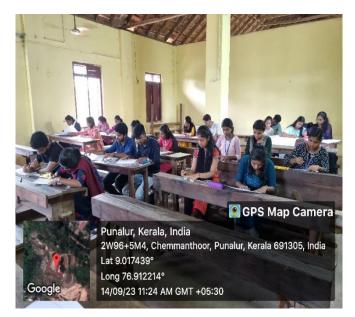

#### A Brief Report of the Programme

The Jeevani Club at our college, in partnership with the Counselling Cell, organized an engaging event for 'World Suicide Prevention Day' on 14th September 2023, starting at 11:00 am in the seminar hall.

The highlight of the occasion was a poster-making competition, focusing on the theme 'Creating Hope through Action.' Students from diverse departments enthusiastically took part in this thought-provoking activity, fostering awareness and promoting positive action towards suicide prevention.