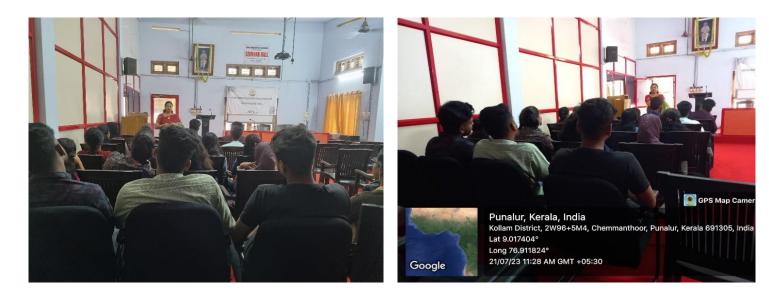

#### A Brief Report of the Programme

A motivational class titled 'Life is Beautiful' was arranged for Second-year degree Students on January 19, 2024, at 2:00 pm in the Seminar Hall. With the help of tutors, interested students were selected to attend the session led by Miss Soumya Manoj, a Psychologist from the Child Protection Team, Kollam. She shared her experiences and knowledge, emphasizing the importance of enjoying life's successes and maintaining an optimistic outlook. Discussing her personal journey, she encouraged students to prioritize education and secure a job for a brighter future. The students actively engaged in the discussions and showcased excellent interaction throughout the session, creating a positive and collaborative learning environment.

#### **BROCHURE OF THE PROGRAMME**

Sri. Vellapally Natesan Patron, Manager (S N Colleges)

Dr. Shiny Mathews, Principal in Charge

Ms. Neetu Pradeep Convenor

Ms. Lekshmi R S, Dept. of Physics

Ms. Resmi A., Dept. of Botany

Dr. Deepika V.S., Dept of Economics

Ms. Narma S Pratheep, Dept. of English

Venue: Seminar Hall Date & Time: 19/01/2024 @ 11 am