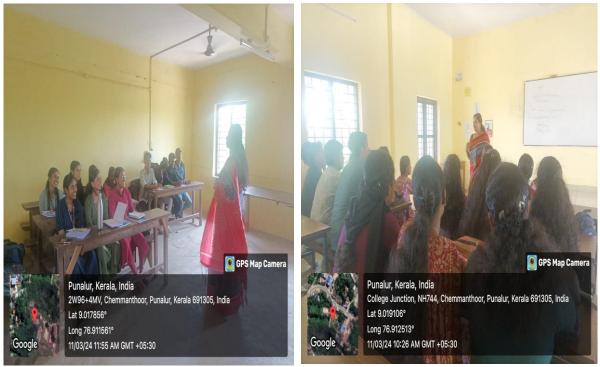

#### Name of the Programme/Activity: Women's Day Celebration

| Date: 18/03/2024               | Total Participants/Beneficiaries: 29 |  |
|--------------------------------|--------------------------------------|--|
| Organized by: Counselling Cell | Female: 29                           |  |

#### A Brief Report of the Programme

On the occasion of Women's Day, the Counselling Cell of the college, in collaboration with the Women's Study Unit, organized a memorable event on 18th March 2024. The primary objective of this celebration was to encourage and promote gender equality and women's empowerment. A thought-provoking talk and interactive session were conducted under the theme 'Inspire Inclusion - Invest in Women: Accelerate Progress.' Maya K B, a Consultant Psychologist from Jeevani, was the esteemed speaker for this event. Her expertise in the field of psychology and her passion for women's rights made her the perfect choice for this occasion.

The session was attended by enthusiastic girl students from various departments of the college, who were eager to learn and engage in discussions about gender equality and the importance of women's participation in all spheres of work. The speaker not only highlighted the existing inequalities but also emphasized the need for inclusion and investment in women's growth and development. This Women's Day celebration not only promoted awareness about gender equality but also provided a platform for young women to share their thoughts, experiences, and ideas. It encouraged them to believe in their potential and strive for a more inclusive and progressive society.